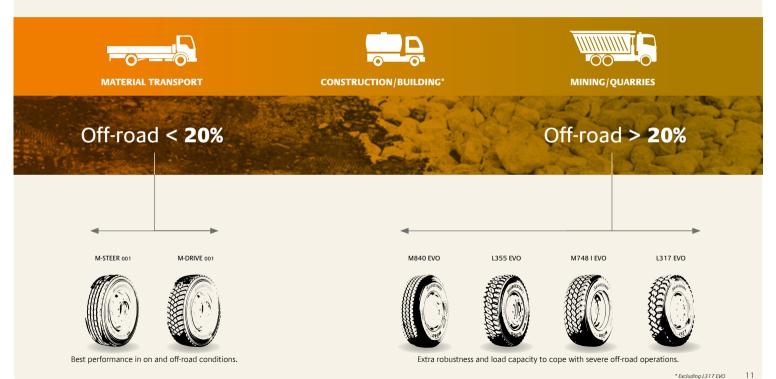

### WE HELP YOU CHOOSE THE RIGHT TYRE FOR THE JOB

How often do your vehicles go off-road? Or carry heavy payloads? An insight into your usage profile can help you choose the right tyres for your business.