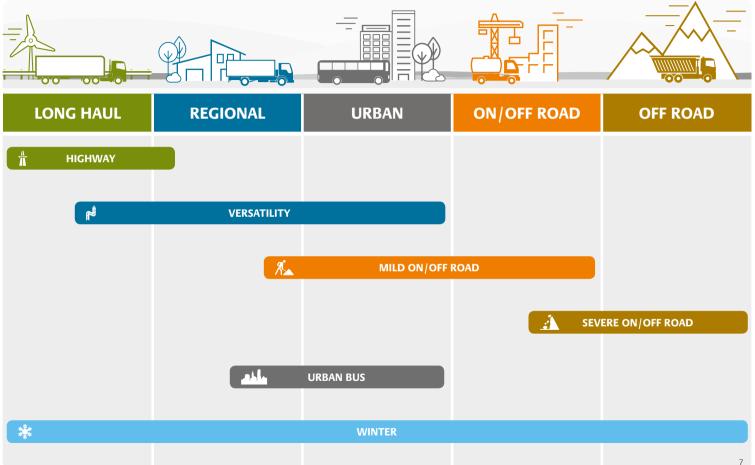

# BRIDGESTONE

# ш $\supset$ ഗ Ζ 0 ΑT C VOLVO Ч TRUCK AND BUS ۵ MAY 2019 4

## **TYRE** APPLICATION CHART



# TYRE SELECTION GUIDANCE

# ECOPIA Hooz

### THE RIGHT TYRE FOR THE JOB

If these 4 questions apply to you, ECOPIA tyres could be the best choice for you to ensure the lowest operating costs. Contact your Bridgestone dealer or representative to find out more.



Driving on highways > 90% of the time?



< 3 DELIVERIES per trip?





# **Groundbreaking** Best in class fuel efficiency. Best in class wet traction.

# TYRE SELECTION GUIDANCE

### WE HELP YOU CHOOSE THE RIGHT TYRE FOR THE JOB

How often do your vehicles go off-road? Or carry heavy payloads? An insight into your usage profile can help you choose the right tyres for your business.



<sup>\*</sup> Excluding L317 EVO 11