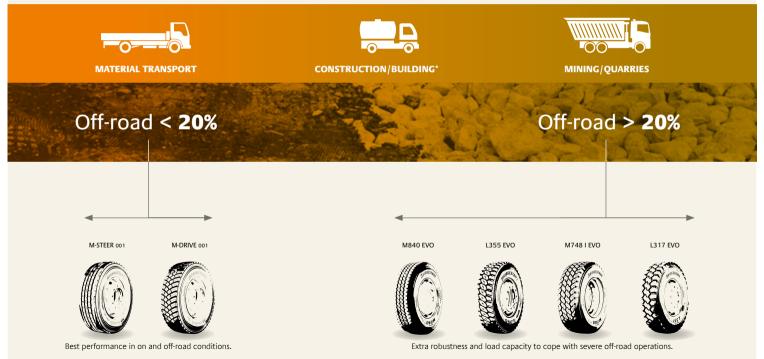

# TYRE SELECTION GUIDANCE

### WE HELP YOU CHOOSE THE RIGHT TYRE FOR THE JOB

How often do your vehicles go off-road? Or carry heavy payloads? An insight into your usage profile can help you choose the right tyres for your business.

<sup>\*</sup> Excluding L317 EVO 11